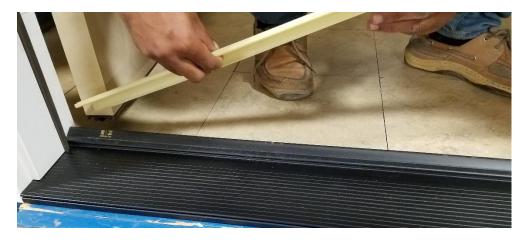

Approach door unit from interior side.

Starting at one end, lift exterior edge of cap cover upward and towards interior.

Continue to lift and separate exterior edge along length of sill.