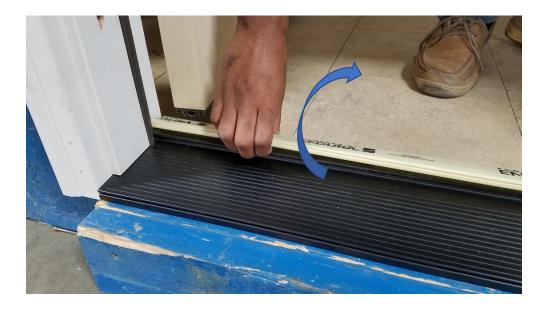

Approach door unit from interior side.

Starting at one end, lift exterior edge of cap cover upward and towards interior.

Continue to lift and separate exterior edge along length of sill.