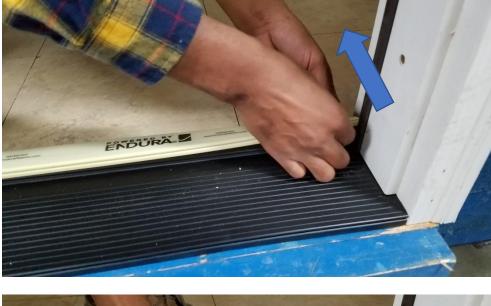

## Step 2 – Disengage Interior Edge of Cap Cover

Starting at one end pull cap cover upward to fully disengage cover from the sill. Continue along entire length of sill until cap is fully separated from the sill.