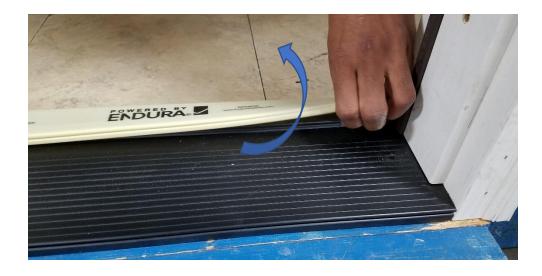

Approach door unit from interior side.

Starting at one end, lift exterior edge of cap cover upward and towards interior.

Continue to lift and separate exterior edge along length of sill.