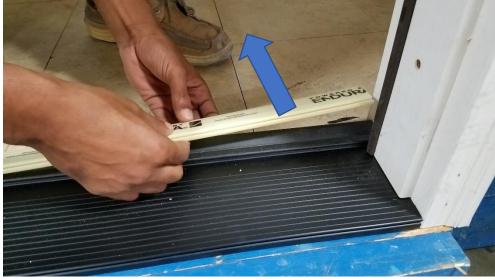

## Step 2 – Disengage Interior Edge of Cap Cover

Starting at one end pull cap cover upward to fully disengage cover from the sill. Continue along entire length of sill until cap is fully separated from the sill.